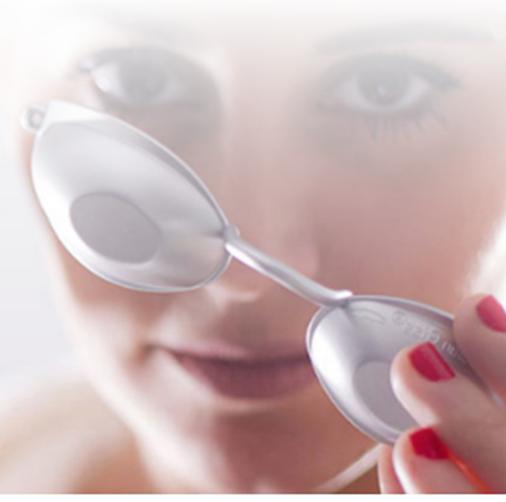

## i-SHIELDS

### **DESCRIPTION**

The i-SHIELDS are produced from high density polycarbonate which are metal coated. The i-SHIELDS are designed to guarantee eye protection for any type of laser or IPL treatment.

The i-SHIELDS are unique, they had been specifically designed for individual use which provide a safer and more hygienic protection against possible infections. The i-SHIELDS are semi-disposable and should be discarded after 10-15 treatments the i-SHIELDS are produced in Europe and sold in single pieces and boxes of 45 pieces