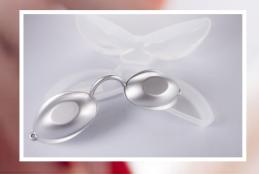

## i-SHIELDS

### **DESCRIPTION**

The i-SHIELDS are produced from high density polycarbonate which are metal coated. The i-SHIELDS are designed to guarantee eye protection for any type of laser or IPL treatment.

The i-SHIELDS are unique, they had been specifically designed for individual use which provide a safer and more hygienic protection against possible infections. The i-SHIELDS are semi-disposable and should be discarded after 10-15 treatments the i-SHIELDS are produced in Europe and sold in single pieces and boxes of 45 pieces